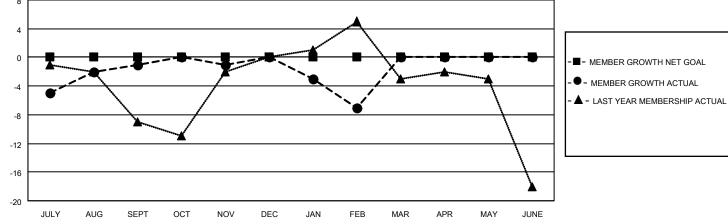

## LOCATION NEW MEXICO

District 40 N

Results as of: 2/28/2021

| Clubs         |               |             |               | Members               |                         |                         |                                                    |  |
|---------------|---------------|-------------|---------------|-----------------------|-------------------------|-------------------------|----------------------------------------------------|--|
|               | RESULTS FOR   | R 2020-2021 |               | RESULTS FOR 2020-2021 |                         |                         |                                                    |  |
| QUARTER       | NEW CLUB GOAL | NEW CLUBS   | DROPPED CLUBS | QUARTER MEI           | MBER GROWTH NET<br>GOAL | MEMBER GROWTH<br>ACTUAL | DROPPED<br>MEMBERS ACTUAL<br>(including transfers) |  |
| JULY/AUG/SEPT | 0             | 0           | 0             | JULY/AUG/SEPT         | 0                       | 13                      | 12                                                 |  |
| OCT/NOV/DEC   | 0             | 0           | 0             | OCT/NOV/DEC           | 0                       | 9                       | 8                                                  |  |
| JAN/FEB/MAR   | 0             | 0           | 2             | JAN/FEB/MAR           | 0                       | 4                       | 10                                                 |  |
| APR/MAY/JUNE  | 0             | 0           | 0             | APR/MAY/JUNE          | 0                       | 0                       | 0                                                  |  |